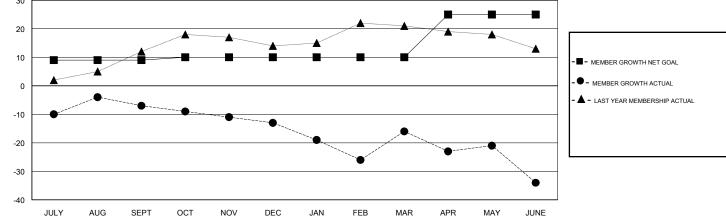

## WILLIAM PHILLIPI LOCATION NEBRASKA GMT CA GMT: Clubs Members RESULTS FOR 2017-2018 RESULTS FOR 2017-2018 NEW CLUB GOAL NEW CLUBS DROPPED CLUBS MEMBER GROWTH NET MEMBER GROWTH DROPPED QUARTER QUARTER GOAL ACTUAL MEMBERS ACTUAL (including transfers) 0 0 1 9 17 23 JULY/AUG/SEPT JULY/AUG/SEPT 0 0 0 10 16 OCT/NOV/DEC 1 OCT/NOV/DEC 0 0 0 0 22 25 JAN/FEB/MAR JAN/FEB/MAR 1 0 1 35 51 15 APR/MAY/JUNE APR/MAY/JUNE GOALS AND ACTUAL NEW CLUBS CUMULATIVE