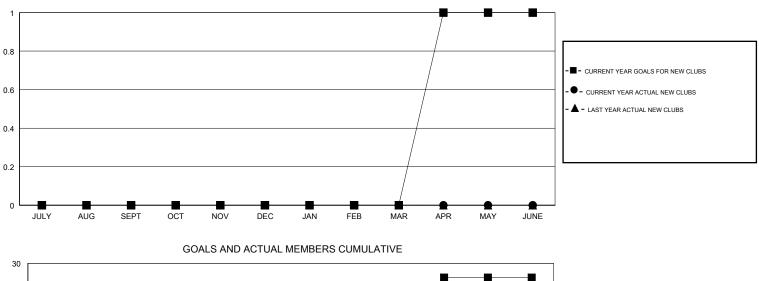

## WILLIAM PHILLIPI LOCATION NEBRASKA GMT CA GMT: Clubs Members RESULTS FOR 2017-2018 RESULTS FOR 2017-2018 NEW CLUB GOAL NEW CLUBS DROPPED CLUBS MEMBER GROWTH NET MEMBER GROWTH DROPPED QUARTER QUARTER GOAL ACTUAL MEMBERS ACTUAL (including transfers) 0 0 1 9 17 23 JULY/AUG/SEPT JULY/AUG/SEPT 0 0 0 10 16 OCT/NOV/DEC 1 OCT/NOV/DEC 0 0 0 0 22 25 JAN/FEB/MAR JAN/FEB/MAR 1 0 1 35 51 15 APR/MAY/JUNE APR/MAY/JUNE GOALS AND ACTUAL NEW CLUBS CUMULATIVE